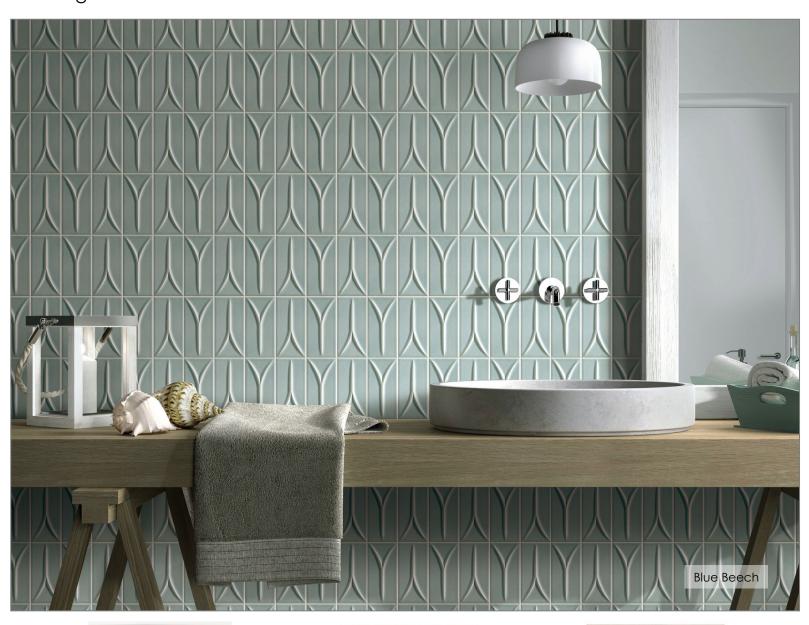

## Takao

Design with elegance. Takao is porcelain wall tile with a slightly raised relief design that allows flexibility to create multiple Japanese Zen-like patterns. The matte finish is a smooth satin texture, soft to the touch. Fired in Japanese box kilns in a single fire method, the time-honored Japanese artisanship is evident. Elegance that stands the test of time.

Color: Magnolia Product Sku: TAMA3X6 Card Sku: MSC5X8-115

Color: Blue Beech Product Sku: TABB3X6 Card Sku: MSC5X8-114

Color: Red Cedar Product Sku: TARC3X6 Card Sku: MSC5X8-116