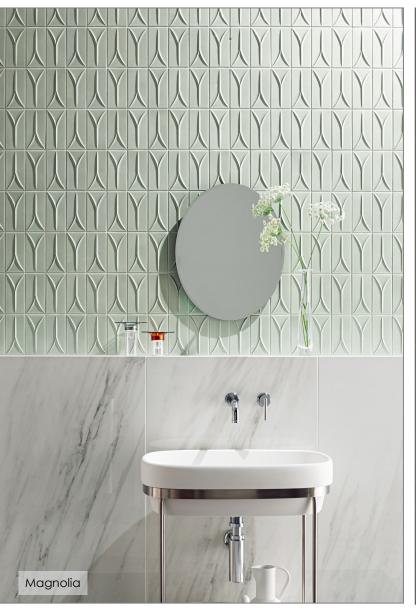

## Takao

Design with elegance. Takao is porcelain wall tile with a slightly raised relief design that allows flexibility to create multiple Japanese Zen-like patterns. The matte finish is a smooth satin texture, soft to the touch. Fired in Japanese box kilns in a single fire method, the time-honored Japanese artisanship is evident. Elegance that stands the test of time.

Color: Magnolia Product Sku: TAMA3X6 Card Sku: MSC5X8-115

Color: Blue Beech Product Sku: TABB3X6 Card Sku: MSC5X8-114

Color: Red Cedar Product Sku: TARC3X6 Card Sku: MSC5X8-116