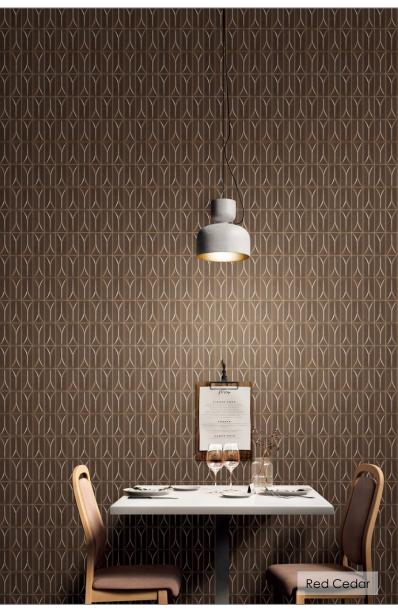

## Takao

Design with elegance. Takao is porcelain wall tile with a slightly raised relief design that allows flexibility to create multiple Japanese Zen-like patterns. The matte finish is a smooth satin texture, soft to the touch. Fired in Japanese box kilns in a single fire method, the time-honored Japanese artisanship is evident. Elegance that stands the test of time.

Color: Magnolia Product Sku: TAMA3X6 Card Sku: MSC5X8-115

Color: Blue Beech Product Sku: TABB3X6 Card Sku: MSC5X8-114

Color: Red Cedar Product Sku: TARC3X6 Card Sku: MSC5X8-116